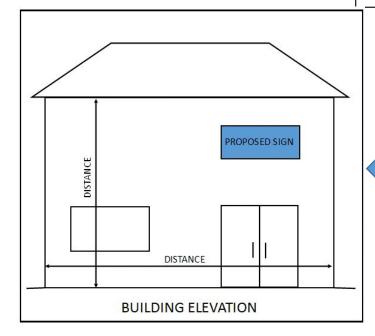

Projecting Sign (4) – projects horizontally from the wall of the building

You will be required to submit some or all of the following drawings at the time of application:

- Site plan, dimensioned to indicate the intended location of your sign (ground and pole signs) see site plan example
- Sign dimensions and sign message (sign companies usually provide this)
- Mounting/Foundation plans (sign companies usually provide this)
- Building elevation (side view) indicating the wall dimensions (signs on building wall, roof or canopy) - see building elevation example

SITE PLAN - Example

**BUILDING ELEVATION example**