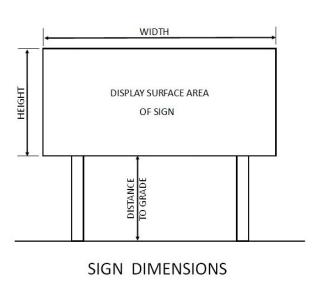

Projecting Sign (4) – projects horizontally from the wall of the building

You will be required to submit some or all of the following drawings at the time of application:

- Site plan, dimensioned to indicate the intended location of your sign (ground and pole signs) see site plan example
- Sign dimensions and sign message (sign companies usually provide this)
- Mounting/Foundation plans (sign companies usually provide this)
- Building elevation (side view) indicating the wall dimensions (signs on building wall, roof or canopy) - see building elevation example