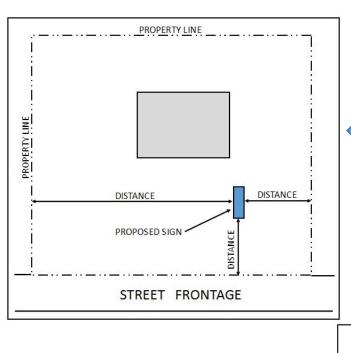

Projecting Sign (4) – projects horizontally from the wall of the building

You will be required to submit some or all of the following drawings at the time of application:

- Site plan, dimensioned to indicate the intended location of your sign (ground and pole signs) see site plan example
- Sign dimensions and sign message (sign companies usually provide this)
- Mounting/Foundation plans (sign companies usually provide this)
- Building elevation (side view) indicating the wall dimensions (signs on building wall, roof or canopy) - see building elevation example

SITE PLAN - Example

**BUILDING ELEVATION example**