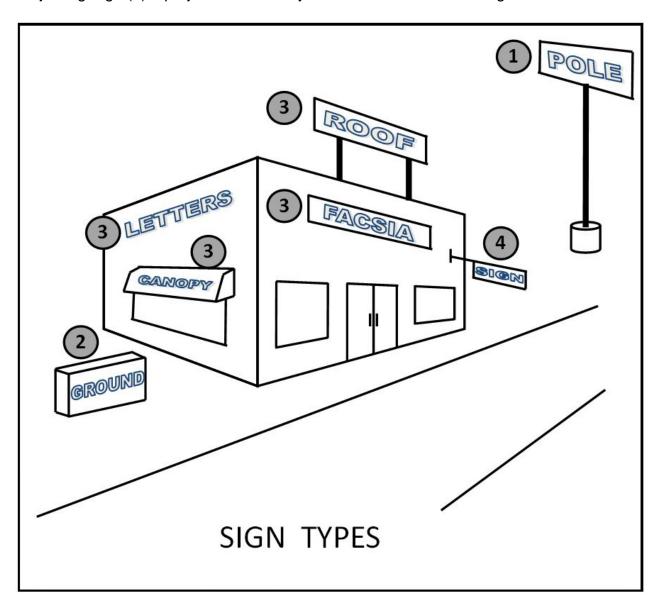

Pole Sign (1) – supported by one or more vertical poles/supports

Ground Sign (2) – entire sign is supported on the ground

Building Sign (3) – sign attached/mounted to the building (wall sign, canopy sign, roof sign)

Projecting Sign (4) – projects horizontally from the wall of the building

You will be required to submit some or all of the following drawings at the time of application:

- Site plan, dimensioned to indicate the intended location of your sign (ground and pole signs) see site plan example
- Sign dimensions and sign message (sign companies usually provide this)
- Mounting/Foundation plans (sign companies usually provide this)
- Building elevation (side view) indicating the wall dimensions (signs on building wall, roof or canopy) - see building elevation example